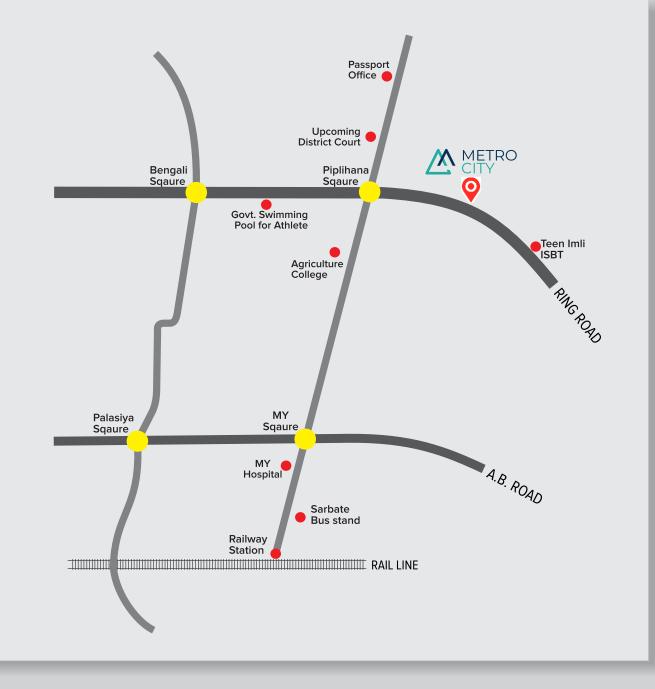

#### Location Piplihana Square 1.5 km Income Tax Office 3.4 km MY Square 4.2 km IT Park 4.3 km 5.1 km Khajrana Square 5.2 km **Railway Station** RTO 6.1 km 16 km Airport

RERA Reg. No.: P-IND-22-3104

City Office : 204, Princess Center, 6/3, New Palasia, Indore - 452001 Site Add. : Eastern Ring Road, Near Sch. No. 140 Square, Indore, **Call Us:** 91113-33897 Architect & Engineer :

# Life is exraordinary at Metro City

Metro City which is wrapped with lush green surroundings encompasses of a 4-lane ring road to drive and is near to the city, strategically ring road is a spine of the city and metro city is very convenient with direct connectivity by bus, rail and air.

Apart from all the major repute establishment like schools, hotels, restaurants, district court and passport office in the vicinity making life extraordinary.

Metro city is fully secured covered township with 24x7 Video Surveillance Systems.